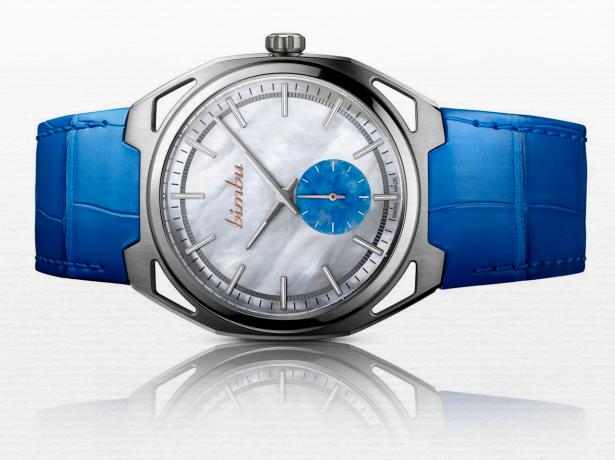

#### **Lightness and Robustness in Perfect Harmony**

The 39 mm case is made entirely of grade 5 titanium, which gives it a surprising lightness. The slender appearance is reinforced by a contained thickness of 8.8 mm. This fragility is only an illusion, because grade 5 titanium provides this case with all the qualities required to house our timepiece: shock and scratch resistance, durability, thermal insulation, and hypoallergenic properties. This alloy containing 6% aluminum and 4% vanadium provides our watch with all the guarantees of longevity and durability. Manufactured in La Chaux-de-Fonds (Neuchâtel) at AB Product, the case features a complex three-piece construction (bezel, case back, and middle), all treated in different finishes: polished, brushed, and grained on its middle, providing elegance

and timelessness. The shape of the case back is unique. It offers, like a well-kept secret, a delicate reminder of the dial, in particular the semi-precious stone constituting the small seconds counter positioned at 6 o'clock. One can admire the striking spectacle of the fully redesigned Peseux 7001 caliber, with its graceful finish and renowned reliability. Despite this thinness, the AB Product teams were able to integrate an easy, ergonomic, and discreet system for interchanging the strap, with a simple press. A feat. The piece is water-resistant up to 50 meters deep. The sapphire crystals, also manufactured in Switzerland, receive an anti-reflective treatment on both sides.

#### **Each watch is a Unique Piece**

The dial is the very expression of the bimbu approach: starting from a natural material to make it a precious and singular object. The delicate dials are all unique, which accentuates the rarity of each piece. They give pride of place to the precious or semi-precious stone for the small seconds counter placed at 6 o'clock. This stone disc is enhanced either by mother-of-pearl or by rhodium-plated and sunray-brushed metal, light or dark, to sublimate each stone. A discreet reminder of the small seconds stone surrounds the movement under a sapphire crystal on the back of the watch, the discreet pleasure of a well-kept secret, intended only for the wearer of this timepiece. The entire dial is traversed by a recessed and raised track, as if

each minute were trying to cling to the time that inexorably flows. Crafted from a Super-LumiNova infused ceramic, the meticulously machined indexes ensure optimal legibility day or night, with a refined and graphic design. This work on the raw material was carried out in the workshops and expert hands of GT Cadrans in Lonay (Vaud), heirs to a unique savoir-faire. Their knowledge of stones allowed us to give free rein to our desires: jade or marlstone on a light rhodium-plated background, quartzite with a dark rhodium-plated background, turquoise on a Tahitian mother-of-pearl background, or lapis and cloudy mother-of-pearl. A contrast between the softness of the background and the raw, untouched appearance of the stone. Hypnotic.

## Strap and Buckle

The straps, made by Multicuir SA in Meyrin (Geneva), offer a multitude of styles thanks to high-quality materials such as soft calfskin, rubber, or alligator. The quick and easy interchangeability allows you to adapt your watch to each occasion, reinforcing the personal connection with your of an ardillon buckle also in grade 5 titanium, manufactured at Beauregard Manufacture SA in La Chaux-de-Fonds (Neuchâtel).