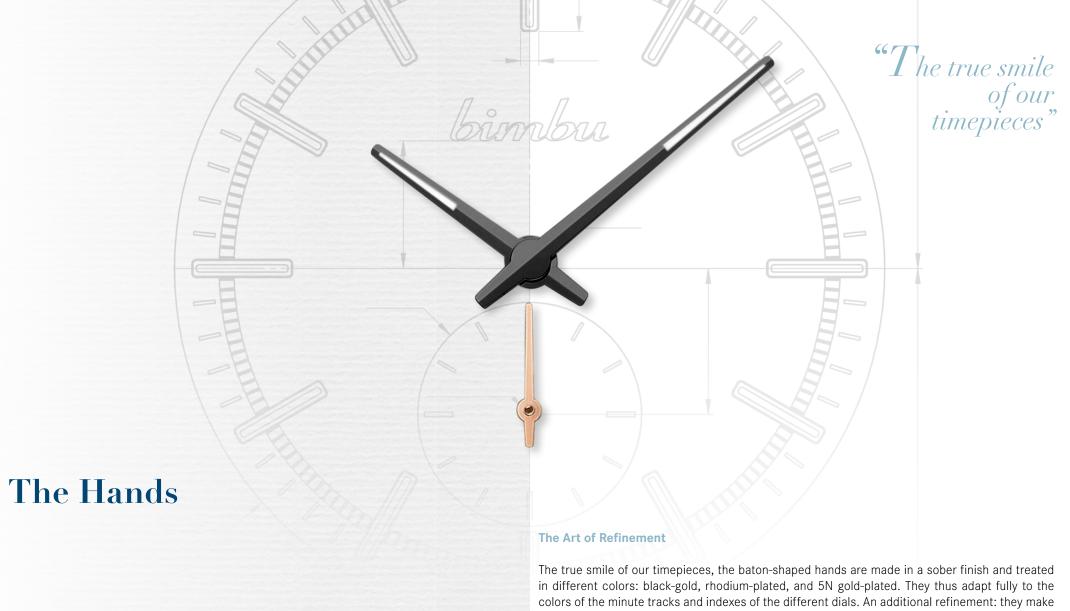

The true smile of our timepieces, the baton-shaped hands are made in a sober finish and treated in different colors: black-gold, rhodium-plated, and 5N gold-plated. They thus adapt fully to the colors of the minute tracks and indexes of the different dials. An additional refinement: they make the axis that supports them invisible, thus giving a neat and discreet appearance. Adding to the refinement, the small seconds hand is made of solid 5N gold alloy, magnifying the semi-precious stone of the small seconds counter with its noble material. The hour and minute hands receive a Super-LumiNova treatment allowing for nighttime reading. It is in the workshops of the Waeber company in Fleurier (Neuchâtel) that all our hands were designed, manufactured, and finished, with infinite care. The result makes reading the time a unique moment that one never tires of.