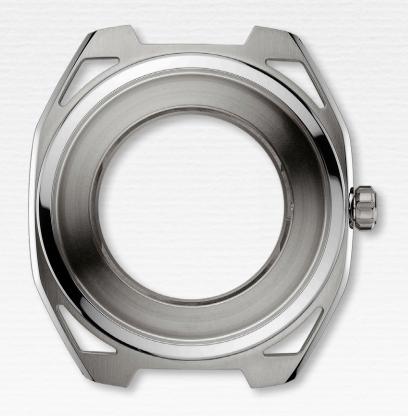

### The Case

#### **Lightness and Robustness in Perfect Harmony**

The 39 mm case is made entirely of grade 5 titanium, which gives it a surprising lightness. The slender appearance is reinforced by a contained thickness of 8.8 mm. This fragility is only an illusion, because grade 5 titanium provides this case with all the qualities required to house our timepiece: shock and scratch resistance, durability, thermal insulation, and hypoallergenic properties. This alloy containing 6% aluminum and 4% vanadium provides our watch with all the guarantees of longevity and durability. Manufactured in La Chaux-de-Fonds (Neuchâtel) at AB Product, the case features a complex three-piece construction (bezel, case back, and middle), all treated in different finishes: polished, brushed, and grained on its middle, providing elegance

and timelessness. The shape of the case back is unique. It offers, like a well-kept secret, a delicate reminder of the dial, in particular the semi-precious stone constituting the small seconds counter positioned at 6 o'clock. One can admire the striking spectacle of the fully redesigned Peseux 7001 caliber, with its graceful finish and renowned reliability. Despite this thinness, the AB Product teams were able to integrate an easy, ergonomic, and discreet system for interchanging the strap, with a simple press. A feat. The piece is water-resistant up to 50 meters deep. The sapphire crystals, also manufactured in Switzerland, receive an anti-reflective treatment on both sides.