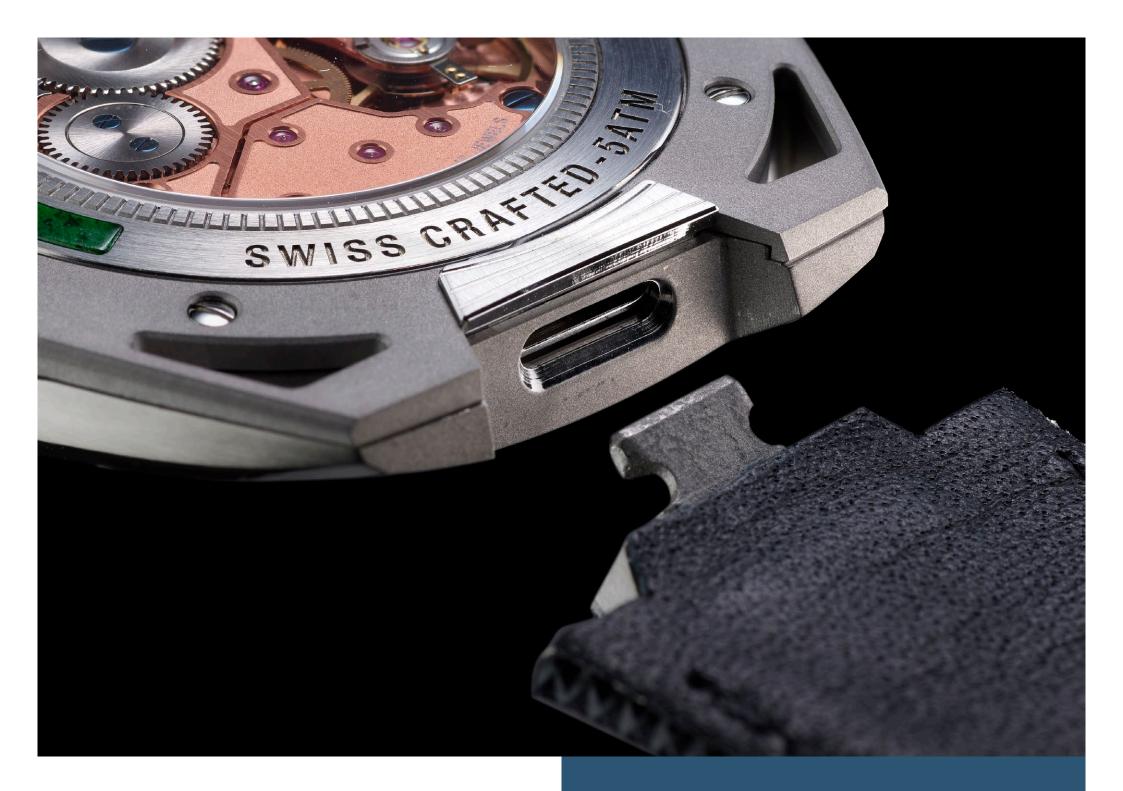

#### **Lightness and Robustness in Perfect Harmony**

The 39 mm case is made entirely of grade 5 titanium, which gives it a surprising lightness. The slender appearance is reinforced by a contained thickness of 8.8 mm. This fragility is only an illusion, because grade 5 titanium provides this case with all the qualities required to house our timepiece: shock and scratch resistance, durability, thermal insulation, and hypoallergenic properties. This alloy containing 6% aluminum and 4% vanadium provides our watch with all the guarantees of longevity and durability. Manufactured in La Chaux-de-Fonds (Neuchâtel) at AB Product, the case features a complex three-piece construction (bezel, case back, and middle), all treated in different finishes: polished, brushed, and grained on its middle, providing elegance

and timelessness. The shape of the case back is unique. It offers, like a well-kept secret, a delicate reminder of the dial, in particular the semi-precious stone constituting the small seconds counter positioned at 6 o'clock. One can admire the striking spectacle of the fully redesigned Peseux 7001 caliber, with its graceful finish and renowned reliability. Despite this thinness, the AB Product teams were able to integrate an easy, ergonomic, and discreet system for interchanging the strap, with a simple press. A feat. The piece is water-resistant up to 50 meters deep. The sapphire crystals, also manufactured in Switzerland, receive an anti-reflective treatment on both sides.