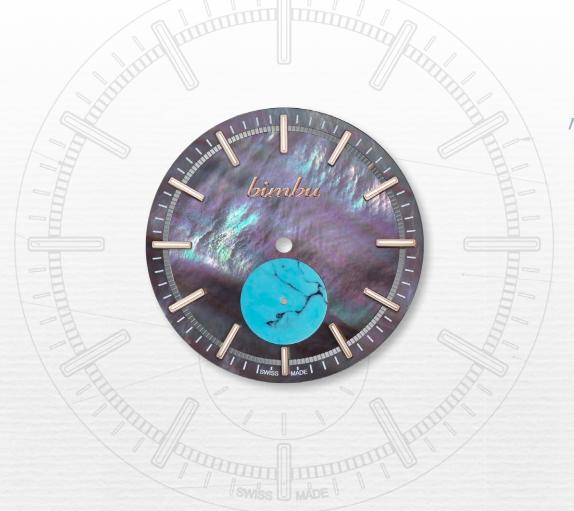

## The Dial

#### **Each watch is a Unique Piece**

The dial is the very expression of the bimbu approach: starting from a natural material to make it a precious and singular object. The delicate dials are all unique, which accentuates the rarity of each piece. They give pride of place to the precious or semi-precious stone for the small seconds counter placed at 6 o'clock. This stone disc is enhanced either by mother-of-pearl or by rhodium-plated and sunray-brushed metal, light or dark, to sublimate each stone. A discreet reminder of the small seconds stone surrounds the movement under a sapphire crystal on the back of the watch, the discreet pleasure of a well-kept secret, intended only for the wearer of this timepiece. The entire dial is traversed by a recessed and raised track, as if

each minute were trying to cling to the time that inexorably flows. Crafted from a Super-LumiNova infused ceramic, the meticulously machined indexes ensure optimal legibility day or night, with a refined and graphic design. This work on the raw material was carried out in the workshops and expert hands of GT Cadrans in Lonay (Vaud), heirs to a unique savoir-faire. Their knowledge of stones allowed us to give free rein to our desires: jade or marlstone on a light rhodium-plated background, quartzite with a dark rhodium-plated background, turquoise on a Tahitian mother-of-pearl background, or lapis and cloudy mother-of-pearl. A contrast between the softness of the background and the raw, untouched appearance of the stone. Hypnotic.