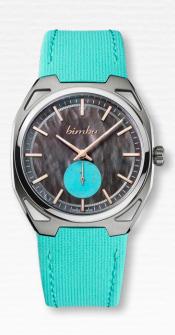

## The Dial

#### **Each watch is a Unique Piece**

The dial is the very expression of the bimbu approach: starting from a natural material to make it a precious and singular object. The delicate dials are all unique, which accentuates the rarity of each piece. They give pride of place to the precious or semi-precious stone for the small seconds counter placed at 6 o'clock. This stone disc is enhanced either by mother-of-pearl or by rhodium-plated and sunray-brushed metal, light or dark, to sublimate each stone. A discreet reminder of the small seconds stone surrounds the movement under a sapphire crystal on the back of the watch, the discreet pleasure of a well-kept secret, intended only for the wearer of this timepiece. The entire dial is traversed by a recessed and raised track, as if

each minute were trying to cling to the time that inexorably flows. Crafted from a Super-LumiNova infused ceramic, the meticulously machined indexes ensure optimal legibility day or night, with a refined and graphic design. This work on the raw material was carried out in the workshops and expert hands of GT Cadrans in Lonay (Vaud), heirs to a unique savoir-faire. Their knowledge of stones allowed us to give free rein to our desires: jade or marlstone on a light rhodium-plated background, quartzite with a dark rhodium-plated background, turquoise on a Tahitian mother-of-pearl background, or lapis and cloudy mother-of-pearl. A contrast between the softness of the background and the raw, untouched appearance of the stone. Hypnotic.

## Strap and Buckle

The straps, made by Multicuir SA in Meyrin (Geneva), offer a multitude of styles thanks to high-quality materials such as soft calfskin, rubber, or alligator. The quick and easy interchangeability allows you to adapt your watch to each occasion, reinforcing the personal connection with your of an ardillon buckle also in grade 5 titanium, manufactured at Beauregard Manufacture SA in La Chaux-de-Fonds (Neuchâtel).