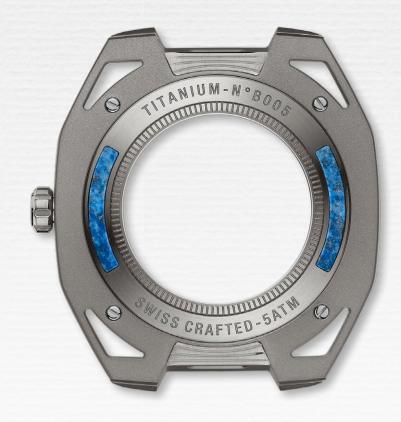

### The Case

#### **Lightness and Robustness in Perfect Harmony**

The 39 mm case is made entirely of grade 5 titanium, which gives it a surprising lightness. The slender appearance is reinforced by a contained thickness of 8.8 mm. This fragility is only an illusion, because grade 5 titanium provides this case with all the qualities required to house our timepiece: shock and scratch resistance, durability, thermal insulation, and hypoallergenic properties. This alloy containing 6% aluminum and 4% vanadium provides our watch with all the guarantees of longevity and durability. Manufactured in La Chaux-de-Fonds (Neuchâtel) at AB Product, the case features a complex three-piece construction (bezel, case back, and middle), all treated in different finishes: polished, brushed, and grained on its middle, providing elegance

and timelessness. The shape of the case back is unique. It offers, like a well-kept secret, a delicate reminder of the dial, in particular the semi-precious stone constituting the small seconds counter positioned at 6 o'clock. One can admire the striking spectacle of the fully redesigned Peseux 7001 caliber, with its graceful finish and renowned reliability. Despite this thinness, the AB Product teams were able to integrate an easy, ergonomic, and discreet system for interchanging the strap, with a simple press. A feat. The piece is water-resistant up to 50 meters deep. The sapphire crystals, also manufactured in Switzerland, receive an anti-reflective treatment on both sides.