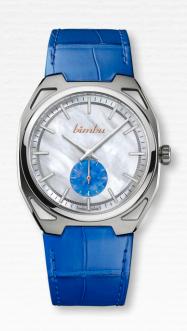

## The Dial

#### **Each watch is a Unique Piece**

The dial is the very expression of the bimbu approach: starting from a natural material to make it a precious and singular object. The delicate dials are all unique, which accentuates the rarity of each piece. They give pride of place to the precious or semi-precious stone for the small seconds counter placed at 6 o'clock. This stone disc is enhanced either by mother-of-pearl or by rhodium-plated and sunray-brushed metal, light or dark, to sublimate each stone. A discreet reminder of the small seconds stone surrounds the movement under a sapphire crystal on the back of the watch, the discreet pleasure of a well-kept secret, intended only for the wearer of this timepiece. The entire dial is traversed by a recessed and raised track, as if

each minute were trying to cling to the time that inexorably flows. Crafted from a Super-LumiNova infused ceramic, the meticulously machined indexes ensure optimal legibility day or night, with a refined and graphic design. This work on the raw material was carried out in the workshops and expert hands of GT Cadrans in Lonay (Vaud), heirs to a unique savoir-faire. Their knowledge of stones allowed us to give free rein to our desires: jade or marlstone on a light rhodium-plated background, quartzite with a dark rhodium-plated background, turquoise on a Tahitian mother-of-pearl background, or lapis and cloudy mother-of-pearl. A contrast between the softness of the background and the raw, untouched appearance of the stone. Hypnotic.

## Strap and Buckle

The straps, made by Multicuir SA in Meyrin (Geneva), offer a multitude of styles thanks to high-quality materials such as soft calfskin, rubber, or alligator. The quick and easy interchangeability allows you to adapt your watch to each occasion, reinforcing the personal connection with your of an ardillon buckle also in grade 5 titanium, manufactured at Beauregard Manufacture SA in La Chaux-de-Fonds (Neuchâtel).