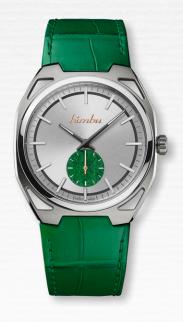

#### **Lightness and Robustness in Perfect Harmony**

The 39 mm case is made entirely of grade 5 titanium, which gives it a surprising lightness. The slender appearance is reinforced by a contained thickness of 8.8 mm. This fragility is only an illusion, because grade 5 titanium provides this case with all the qualities required to house our timepiece: shock and scratch resistance, durability, thermal insulation, and hypoallergenic properties. This alloy containing 6% aluminum and 4% vanadium provides our watch with all the guarantees of longevity and durability. Manufactured in La Chaux-de-Fonds (Neuchâtel) at AB Product, the case features a complex three-piece construction (bezel, case back, and middle), all treated in different finishes: polished, brushed, and grained on its middle, providing elegance

#### **Each watch is a Unique Piece**

The dial is the very expression of the bimbu approach: starting from a natural material to make it a precious and singular object. The delicate dials are all unique, which accentuates the rarity of each piece. They give pride of place to the precious or semi-precious stone for the small seconds counter placed at 6 o'clock. This stone disc is enhanced either by mother-of-pearl or by rhodium-plated and sunray-brushed metal, light or dark, to sublimate each stone. A discreet reminder of the small seconds stone surrounds the movement under a sapphire crystal on the back of the watch, the discreet pleasure of a well-kept secret, intended only for the wearer of this timepiece. The entire dial is traversed by a recessed and raised track, as if

each minute were trying to cling to the time that inexorably flows. Crafted from a Super-LumiNova infused ceramic, the meticulously machined indexes ensure optimal legibility day or night, with a refined and graphic design. This work on the raw material was carried out in the workshops and expert hands of GT Cadrans in Lonay (Vaud), heirs to a unique savoir-faire. Their knowledge of stones allowed us to give free rein to our desires: jade or marlstone on a light rhodium-plated background, quartzite with a dark rhodium-plated background, turquoise on a Tahitian mother-of-pearl background, or lapis and cloudy mother-of-pearl. A contrast between the softness of the background and the raw, untouched appearance of the stone. Hypnotic.

## Strap and Buckle

The straps, made by Multicuir SA in Meyrin (Geneva), offer a multitude of styles thanks to high-quality materials such as soft calfskin, rubber, or alligator. The quick and easy interchangeability allows you to adapt your watch to each occasion, reinforcing the personal connection with your of an ardillon buckle also in grade 5 titanium, manufactured at Beauregard Manufacture SA in La Chaux-de-Fonds (Neuchâtel).