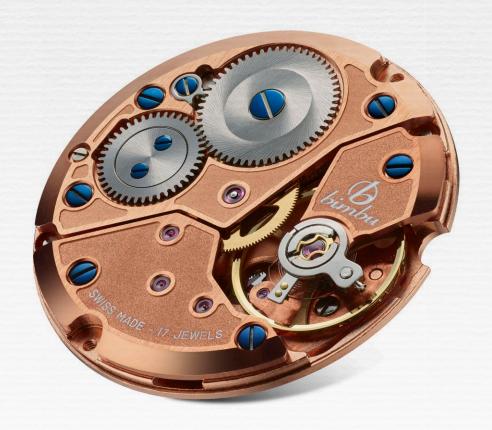

## The Movement

#### A Legendary Movement, Symbol of Tradition and Innovation

The chosen caliber is a great classic of the extra-flat, a hand-wound movement proven and recognized by collectors for its reliability: the Peseux 7001 dating from 1971, which is no longer produced. It's simple and efficient three-bridge structure offers numerous possibilities for adaptation, particularly for haute horlogerie finishes. Its minimal height of 2.5 mm allows the total thickness of the watch to be limited to 8 mm. The daily ritual of manual winding offers this intimate connection between the owner and their timepiece. It has a power reserve of 42 hours and a frequency of 3 Hertz. This Peseux 7001 base has been modified and decorated by Concepto in La Chaux-de-Fonds (Neuchâtel). The hand-setting height has been adapted to allow the use of dials with semi-precious stones. Its copper finish and grained bridges accentuate the softness of the beveling carefully performed by the master watchmakers. Its sunray-brushed ratchet wheel and double-snailed barrel attest to the infinite care given to the decorations and the final assembly of this exceptional caliber.