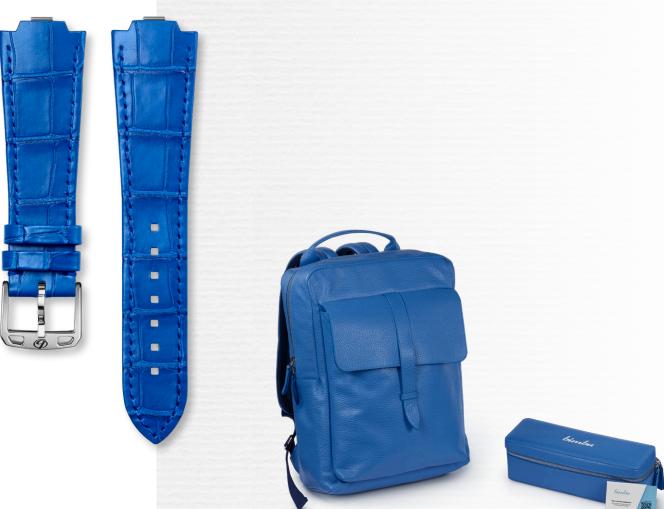

"Soft calfskin, rubber, or alligator"

## Strap and Buckle

The straps, made by Multicuir SA in Meyrin (Geneva), offer a multitude of styles thanks to high-quality materials such as soft calfskin, rubber, or alligator. The quick and easy interchangeability allows you to adapt your watch to each occasion, reinforcing the personal connection with your of an ardillon buckle also in grade 5 titanium, manufactured at Beauregard Manufacture SA in La Chaux-de-Fonds (Neuchâtel).

#### A Transformable Case, Symbol of Our Responsible Commitment

Your timepiece will be delivered to you in a special case. Indeed, once again, we wish to break away from the codes of luxury watchmaking and make the «beautiful» useful and responsible. Your case can be transformed and will allow you to transport some of your watches during your travels, in complete safety. It is accompanied by a watchmaker's loupe to appreciate every detail of your timepiece. Finally, this case is placed in a backpack made of genuine leather, tanned in Italy and assembled in Spain, with soft leather and a versatile design, which you can then use as a real fashion accessory. Useful, beautiful, solid, and timeless. More than a promise. A state of mind.